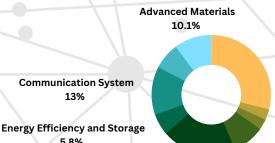

# FACTS & FIGURES

27 - 29 December 2022

13%

5.8%

Engaging Minds, Empowering Technology and Sustainability

UNIVERSITI MALAYSIA TERENGGANU **CONVENTION CENTRE, UMTCC** 

# **TOPICS**

Renewable Energy 29%

Naval Architecture 2.9%

**Environmental Technology and Engineering Engineering Mathematics** 8.7% 20.3%

**PARTICIPANTS** LOCAL 67% **INTERNATIONAL** 

# **Participant** 6.8% Present 23%

**Industry** 9.5% SATU **AMI** A member of **UEM**© TENAGA NASIONAL Better. Brighter.

**Present & Publish** 70.3%

90.5% **ORGANIZATION TYPES** 

**Academia** 

**CATEGORY** 